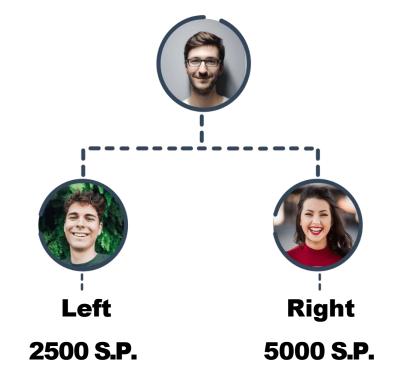

#### 1st Level - Silver

Matching Income - 500/-

Support Fund – 600/-

Total Income - 1100/-

Matching Income & Support Fund Will Be Calculated By 1:2 S.P. Always.