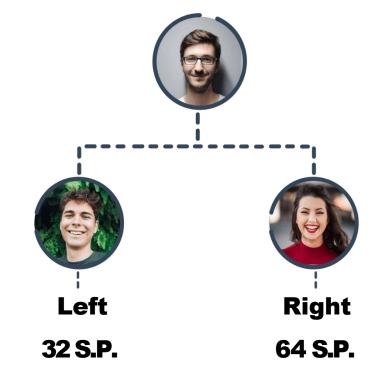

#### 1st Level - Silver

Matching Income - 500/-

Support Fund – 600/-

Total Income - 1100/-

Matching Income & Support Fund Will Be Calculated By 1:2 S.P. Always.