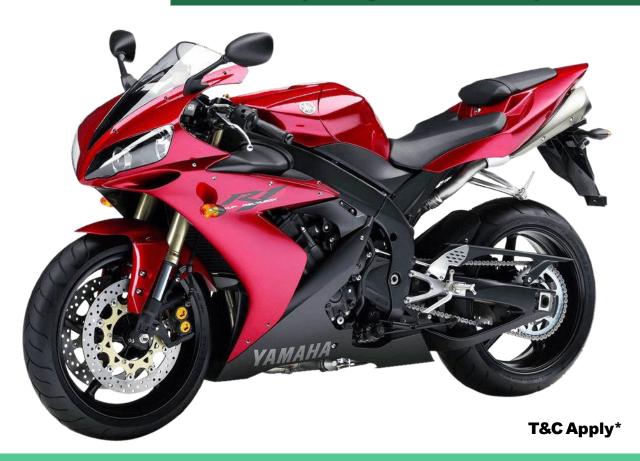

#### **BIKE FUND**

#### **On Completing 5th Level – Super Star**

Become A Super Star, You Get A New Income – Bike Fund ( 10% On B.V. Turnover Of Company )