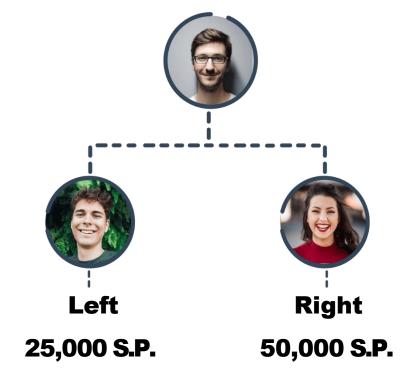

#### 1st Level - Silver

Matching Income - 500/-

Support Fund – 600/-

Total Income - 1100/-

Matching Income & Support Fund Will Be Calculated By 1:2 S.P. Always.