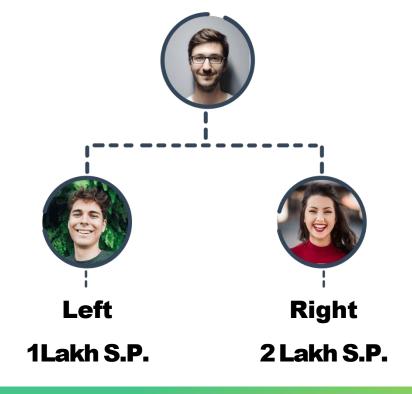

#### 1st Level - Silver

Matching Income - 500/-

Support Fund – 600/-

Total Income - 1100/-

Matching Income & Support Fund Will Be Calculated By 1:2 S.P. Always.