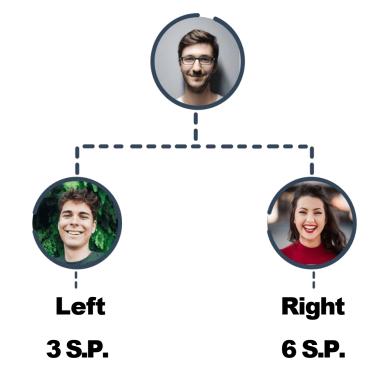

#### **TYPES OF INCOME**

#### 1st Level - Silver

Matching Income - 500/-

Support Fund – 600/-

Total Income - 1100/-

Matching Income & Support Fund Will Be Calculated By 1:2 S.P. Always.