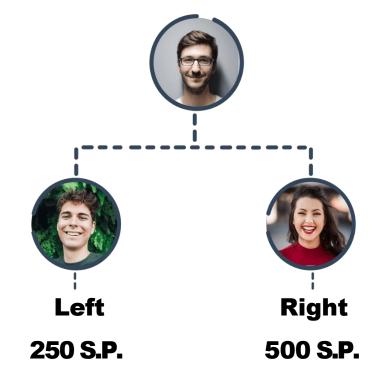

#### 1st Level - Silver

Matching Income - 500/-

Support Fund – 600/-

Total Income - 1100/-

Matching Income & Support Fund Will Be Calculated By 1:2 S.P. Always.