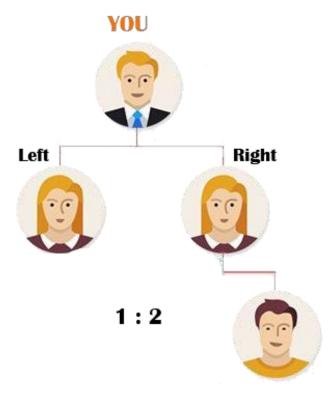

#### **TYPES OF INCOME**

#### 1st Level - Silver

Matching Income - 500/-

Support Fund – 600/-

Total Income - 1100/-

Matching Income & Support Fund Will Be Calculated By 1:2 S.P. Always.