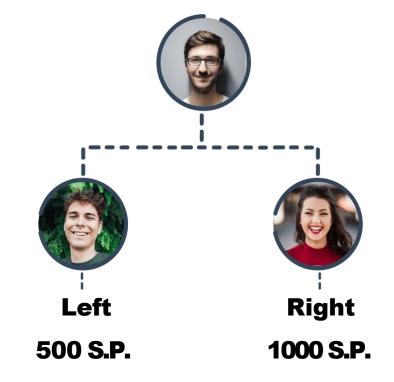

#### 1st Level - Silver

Matching Income - 500/-

Support Fund – 600/-

Total Income - 1100/-

Matching Income & Support Fund Will Be Calculated By 1:2 S.P. Always.