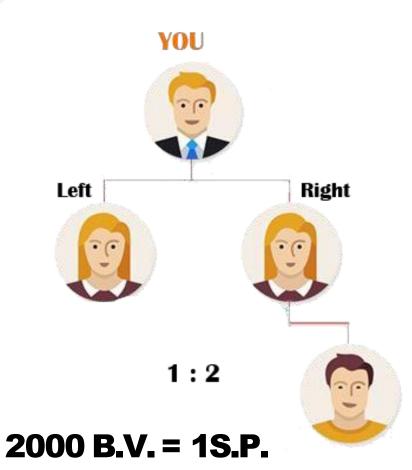

#### 1st Level - Silver

Matching Income - 500/-

Support Fund – 600/-

Total Income - 1100/-

Matching Income & Support Fund Will Be Calculated By 1:2 S.P. Always.