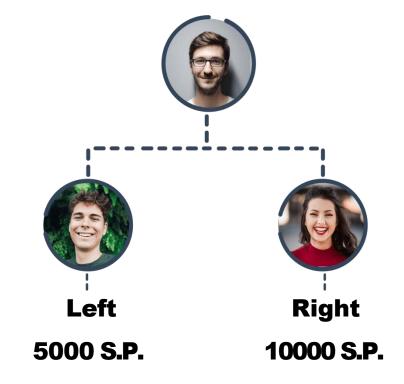

#### 1st Level - Silver

Matching Income - 500/-

Support Fund – 600/-

Total Income - 1100/-

Matching Income & Support Fund Will Be Calculated By 1:2 S.P. Always.